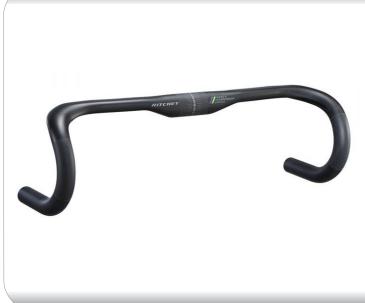

## Ritchey WCS Carbon Streem Lenker

Ritchey Carbon Lenker WCS Streem

The Carbon Streem features an extremely aggressive wing-shaped top section that saves watts while performing an incredibly comfortable hand position for cruising uphill. The drops feature a traditional bend-the choice of many Ritchey-sponsored pro riders. -UCI compliant 43.5x16mm wing-shaped top section cuts through the wind -Gentle sweep to tops and broad platform-great for seated climbing -Internal cable