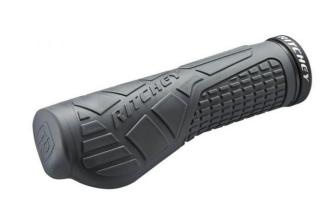

## Ritchey WCS EGP Locking Griffe

Ritchey WCS EGP Locking Griffe

Tom Ritchey's latest grip design features a single-sided locking function with a helix core, tightening itself and distributing clamping force over the entire length of the grip. This ensures the grip stays put, even under the heaviest twisting forces that would make other grips slip. The dual-density compound of these unique grips ensures a comfortable and secure feel, and due to their innovative design and lightweight construction, these

jetzt: 20,95\*

**Technical Information** 

- Material: Dual density PP/GEL

<sup>\*</sup> Preisangaben inklusive gesetzl. MwSt., zzgl. Versandkosten bei Onlinebestellung.